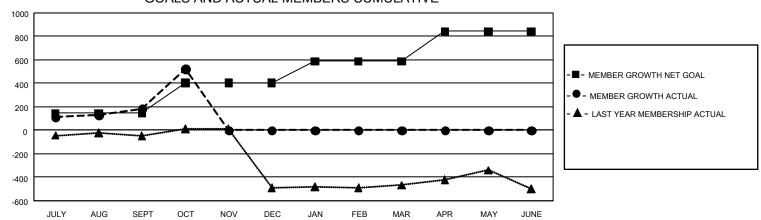

## GOALS AND ACTUAL MEMBERS CUMULATIVE

| DROPPED CLUBS: 1            |     | 140 CLUBS OF 348 ADDED 1 OR MORE<br>NEW MEMBERS | GENDER DISTRIBUTION  MALE 4,398 (51.41%) |                |       |
|-----------------------------|-----|-------------------------------------------------|------------------------------------------|----------------|-------|
| DROPPED MEMBERS             |     |                                                 | FEMALE                                   | 4,156 (48.59%) |       |
| DECEASED                    | 24  | CLICK HERE FOR CHARLE ATIVE                     | TOTAL FAMILY UNIT MEMBERS                |                | 2,717 |
| CLUB CANCELLED 94 OTHER 197 |     | CLICK HERE FOR CUMULATIVE MEMBERSHIP DATA       | FAMILY MEMBERS PAYING HALF DUES          |                | 1,538 |
| TOTAL                       | 315 |                                                 |                                          |                |       |

## GMT Constitutional Area 3, Group E

REPORT DOES NOT INCLUDE CLUBS IN UNDISTRICTED AREAS.

| Clubs         |               |             |               | Members               |                        |                         |                                                    |  |
|---------------|---------------|-------------|---------------|-----------------------|------------------------|-------------------------|----------------------------------------------------|--|
|               | RESULTS FOR   | R 2020-2021 |               | RESULTS FOR 2020-2021 |                        |                         |                                                    |  |
| QUARTER       | NEW CLUB GOAL | NEW CLUBS   | DROPPED CLUBS | QUARTER MEME          | BER GROWTH NET<br>GOAL | MEMBER GROWTH<br>ACTUAL | DROPPED<br>MEMBERS ACTUAL<br>(including transfers) |  |
| JULY/AUG/SEPT | 6             | 4           | 0             | JULY/AUG/SEPT         | 145                    | 391                     | 180                                                |  |
| OCT/NOV/DEC   | 18            | 5           | 1             | OCT/NOV/DEC           | 258                    | 490                     | 135                                                |  |
| JAN/FEB/MAR   | 12            | 0           | 0             | JAN/FEB/MAR           | 185                    | 0                       | 0                                                  |  |
| APR/MAY/JUNE  | 21            | 0           | 0             | APR/MAY/JUNE          | 256                    | 0                       | 0                                                  |  |