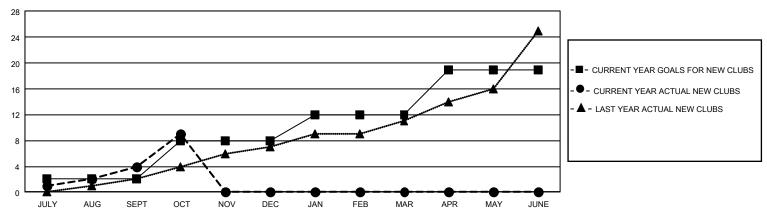

## GOALS AND ACTUAL NEW CLUBS CUMULATIVE

## GMT Constitutional Area 3, Group E

REPORT DOES NOT INCLUDE CLUBS IN UNDISTRICTED AREAS.

| Clubs         |               |             |               | Members               |                        |                         |                                                    |  |
|---------------|---------------|-------------|---------------|-----------------------|------------------------|-------------------------|----------------------------------------------------|--|
|               | RESULTS FOR   | R 2020-2021 |               | RESULTS FOR 2020-2021 |                        |                         |                                                    |  |
| QUARTER       | NEW CLUB GOAL | NEW CLUBS   | DROPPED CLUBS | QUARTER MEME          | BER GROWTH NET<br>GOAL | MEMBER GROWTH<br>ACTUAL | DROPPED<br>MEMBERS ACTUAL<br>(including transfers) |  |
| JULY/AUG/SEPT | 6             | 4           | 0             | JULY/AUG/SEPT         | 145                    | 391                     | 180                                                |  |
| OCT/NOV/DEC   | 18            | 5           | 1             | OCT/NOV/DEC           | 258                    | 490                     | 135                                                |  |
| JAN/FEB/MAR   | 12            | 0           | 0             | JAN/FEB/MAR           | 185                    | 0                       | 0                                                  |  |
| APR/MAY/JUNE  | 21            | 0           | 0             | APR/MAY/JUNE          | 256                    | 0                       | 0                                                  |  |